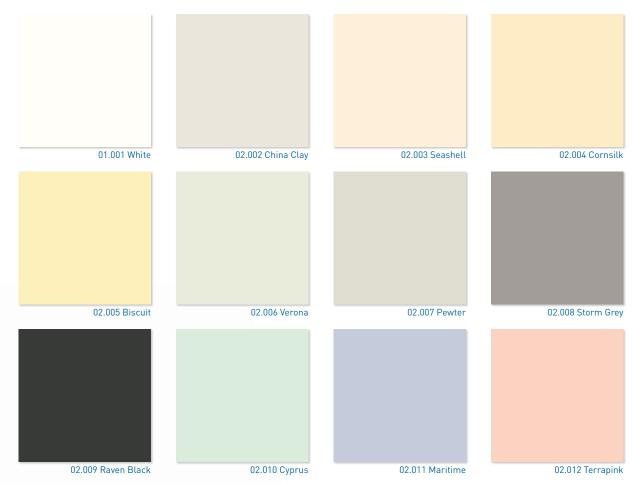

Available in 12 colours

# Colour

Available in 12 colors

# **COLOUR REFERENCES:**

The colours reproduce as faithfully as possible the supplied finishes however, slight variations are admitted, it is recommended to carry out tests before final application.